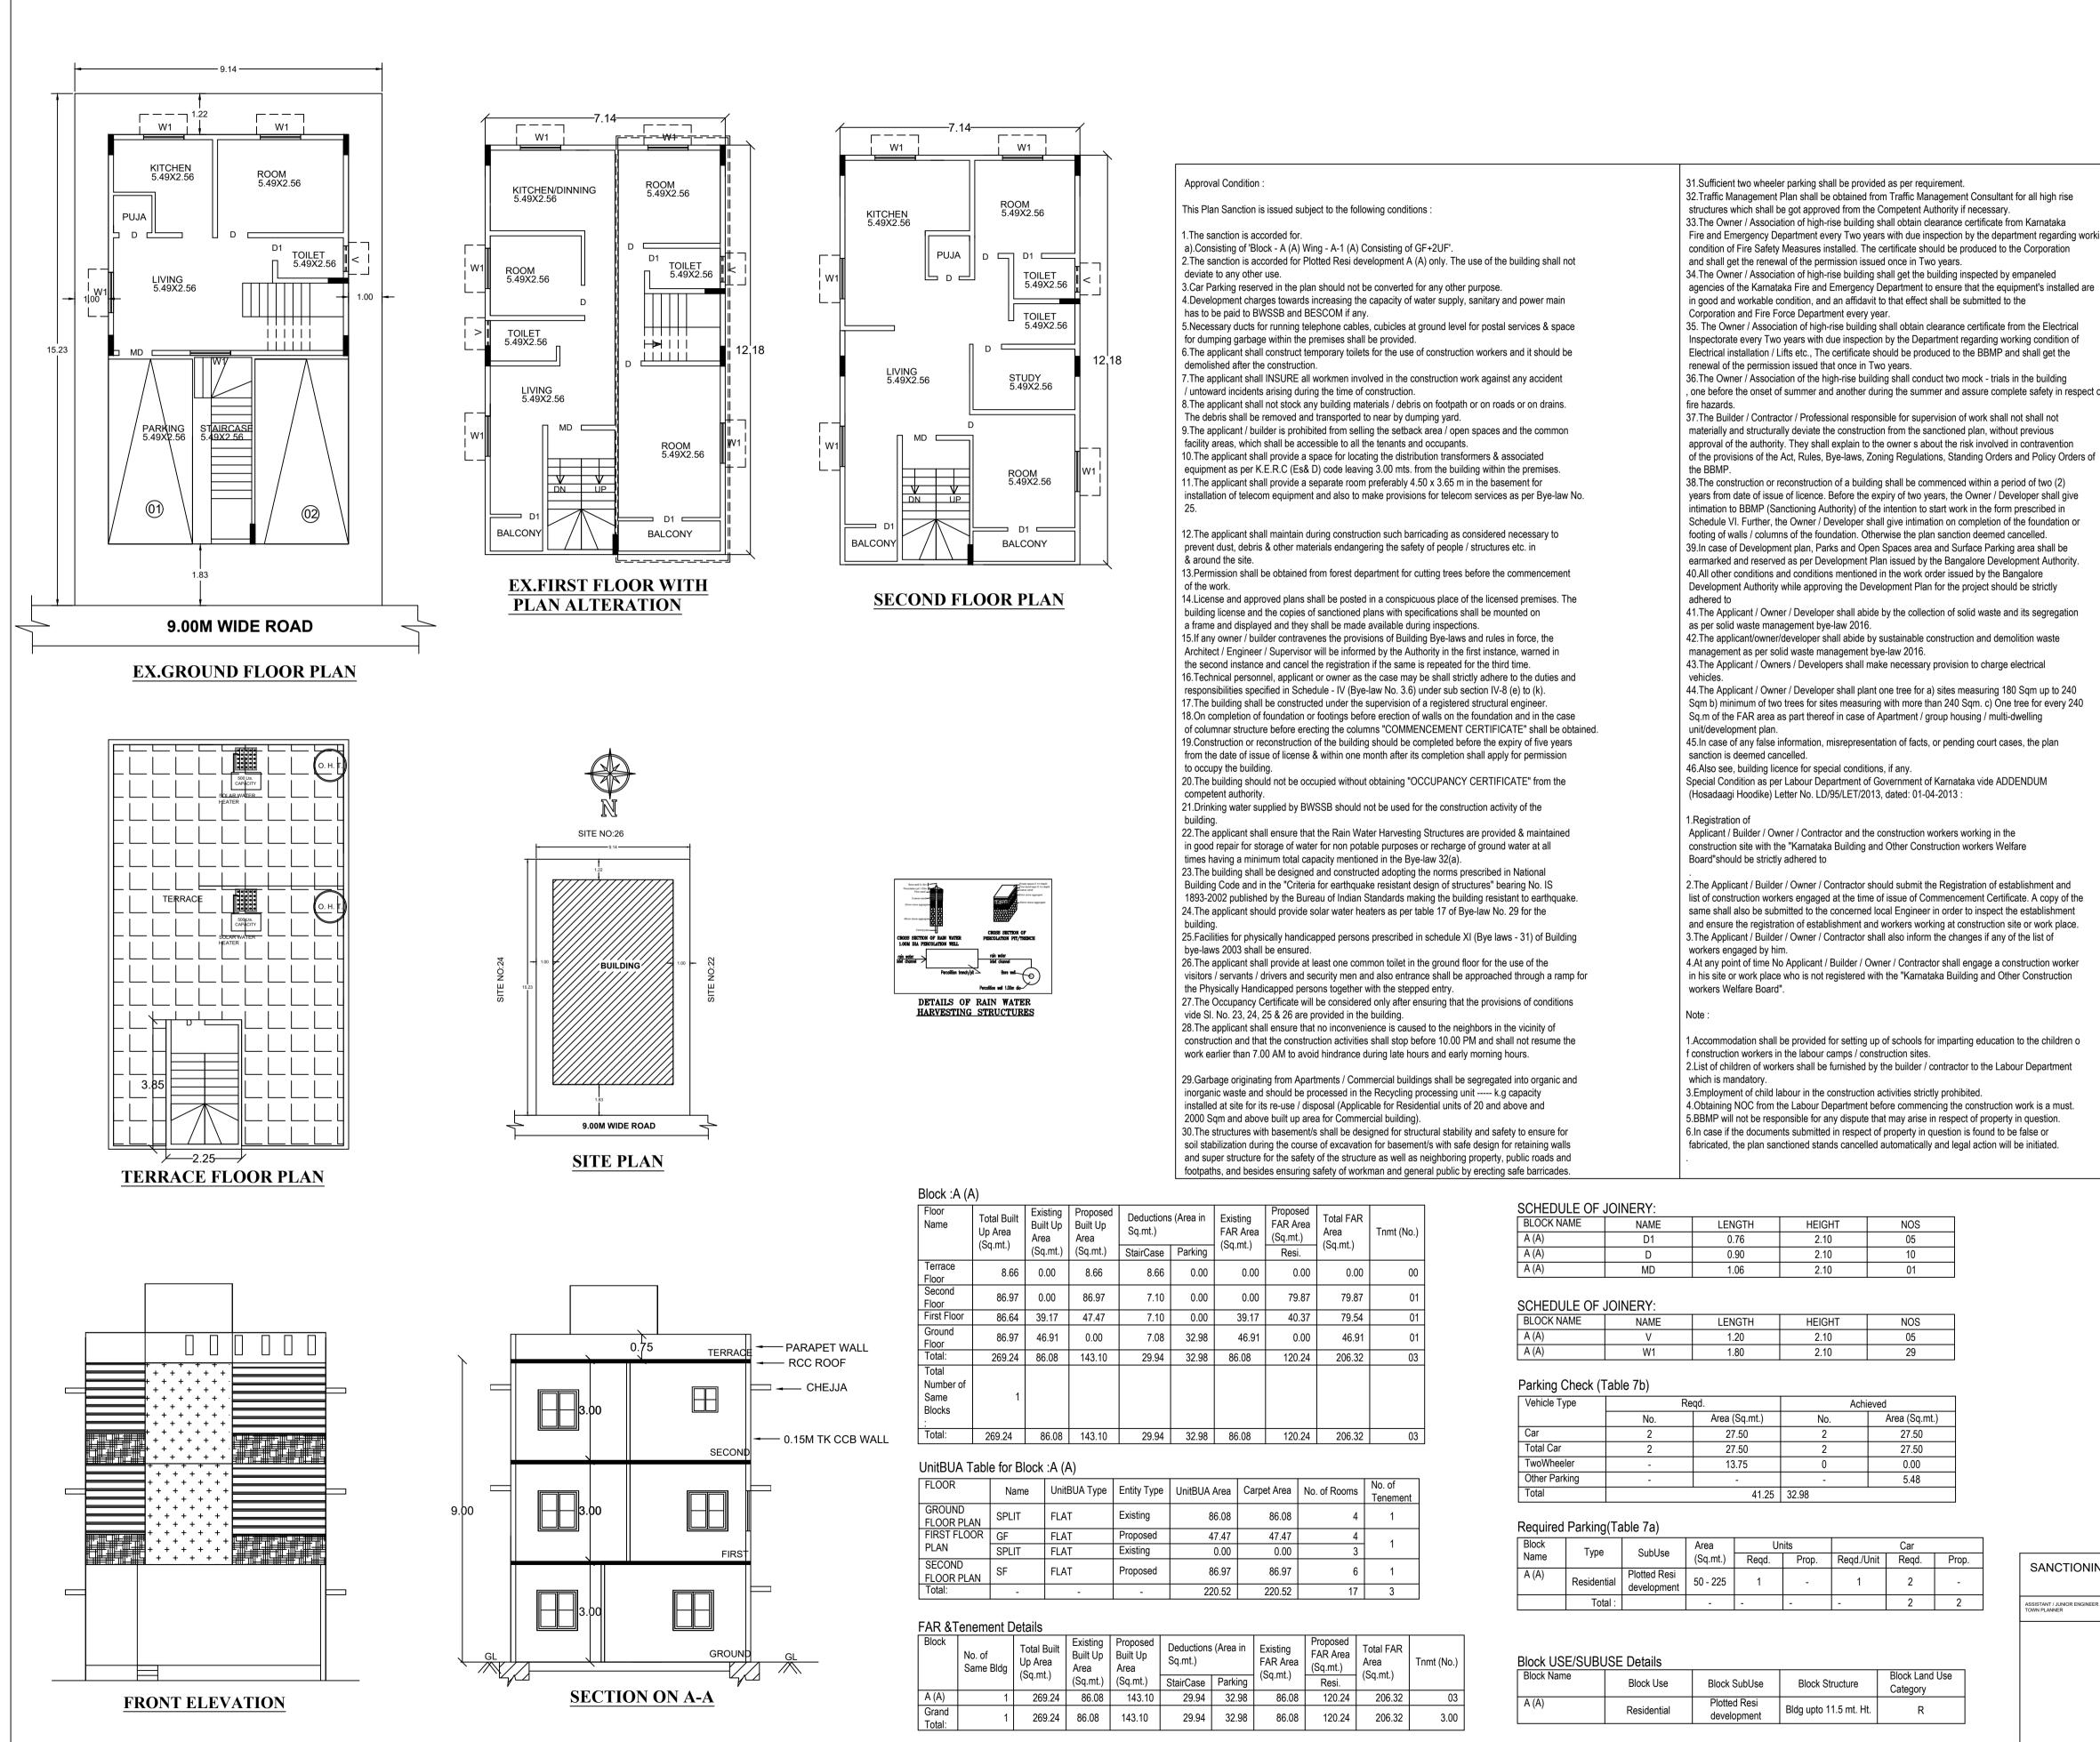

ISO\_A1\_(841.00\_x\_594.00\_MM)

| Existing<br>Built Up<br>Area | Proposed<br>Built Up<br>Area | Deductions<br>Sq.mt.) |         | Existing<br>FAR Area<br>(Sq.mt.) | Proposed<br>FAR Area<br>(Sq.mt.) | Total FAR<br>Area<br>(Sq.mt.) | Tnmt (No.) |
|------------------------------|------------------------------|-----------------------|---------|----------------------------------|----------------------------------|-------------------------------|------------|
| (Sq.mt.)                     | (Sq.mt.)                     | StairCase             | Parking | (09.111.)                        | Resi.                            | (0q.iii.)                     |            |
| 0.00                         | 8.66                         | 8.66                  | 0.00    | 0.00                             | 0.00                             | 0.00                          | 00         |
| 0.00                         | 86.97                        | 7.10                  | 0.00    | 0.00                             | 79.87                            | 79.87                         | 01         |
| 39.17                        | 47.47                        | 7.10                  | 0.00    | 39.17                            | 40.37                            | 79.54                         | 01         |
| 46.91                        | 0.00                         | 7.08                  | 32.98   | 46.91                            | 0.00                             | 46.91                         | 01         |
| 86.08                        | 143.10                       | 29.94                 | 32.98   | 86.08                            | 120.24                           | 206.32                        | 03         |
|                              |                              |                       |         |                                  |                                  |                               |            |

| e | UnitBUA Type | Entity Type | UnitBUA Area | Carpet Area | No. of Rooms | No. of<br>Tenement |   |
|---|--------------|-------------|--------------|-------------|--------------|--------------------|---|
|   | FLAT         | Existing    | 86.08        | 86.08       | 4            | 1                  |   |
|   | FLAT         | Proposed    | 47.47        | 47.47       | 4            | 4                  |   |
|   | FLAT         | Existing    | 0.00         | 0.00        | 3            | I                  |   |
|   | FLAT         | Proposed    | 86.97        | 86.97       | 6            | 1                  |   |
|   | -            | -           | 220.52       | 220.52      | 17           | 3                  | Í |

| Total Built<br>Up Area<br>(Sq.mt.) | Existing<br>Built Up<br>Area | Proposed<br>Built Up<br>Area | Deductions<br>Sq.mt.) | (Area in | Existing<br>FAR Area<br>(Sq.mt.) | Proposed<br>FAR Area<br>(Sq.mt.) | Total FAR<br>Area<br>(Sq.mt.) | Tnmt (No.) |
|------------------------------------|------------------------------|------------------------------|-----------------------|----------|----------------------------------|----------------------------------|-------------------------------|------------|
| (04.111.)                          | (Sq.mt.)                     | (Sq.mt.)                     | StairCase             | Parking  | (04.111.)                        | Resi.                            | (04.111.)                     |            |
| 269.24                             | 86.08                        | 143.10                       | 29.94                 | 32.98    | 86.08                            | 120.24                           | 206.32                        | 03         |
| 269.24                             | 86.08                        | 143.10                       | 29.94                 | 32.98    | 86.08                            | 120.24                           | 206.32                        | 3.00       |

| SCHEDULE OF | JOINERY: |        |
|-------------|----------|--------|
| BLOCK NAME  | NAME     | LENGTH |
| A (A)       | V        | 1.20   |
|             |          |        |

| Farking Check (1 | able (b) |               |      |               |
|------------------|----------|---------------|------|---------------|
| Vehicle Type     | Re       | eqd.          | Achi | eved          |
|                  | No.      | Area (Sq.mt.) | No.  | Area (Sq.mt.) |
| Car              | 2        | 27.50         | 2    | 27.50         |
| Total Car        | 2        | 27.50         | 2    | 27.50         |
| TwoWheeler       | -        | 13.75         | 0    | 0.00          |
| Other Parking    | -        | -             | -    | 5.48          |

| Block | Туре        | SubUse                      | Area     | Ur    | nits  |            | Car   |       |     |     |
|-------|-------------|-----------------------------|----------|-------|-------|------------|-------|-------|-----|-----|
| Name  | туре        | Subuse                      | (Sq.mt.) | Reqd. | Prop. | Reqd./Unit | Reqd. | Prop. | ] [ |     |
| A (A) | Residential | Plotted Resi<br>development | 50 - 225 | 1     | -     | 1          | 2     | -     |     | 3   |
|       | Total :     |                             | -        | -     | -     | -          | 2     | 2     |     | ASS |

| Block USE/SUBL | JSE Details |                             |                        |                            |
|----------------|-------------|-----------------------------|------------------------|----------------------------|
| Block Name     | Block Use   | Block SubUse                | Block Structure        | Block Land Use<br>Category |
| A (A)          | Residential | Plotted Resi<br>development | Bldg upto 11.5 mt. Ht. | R                          |